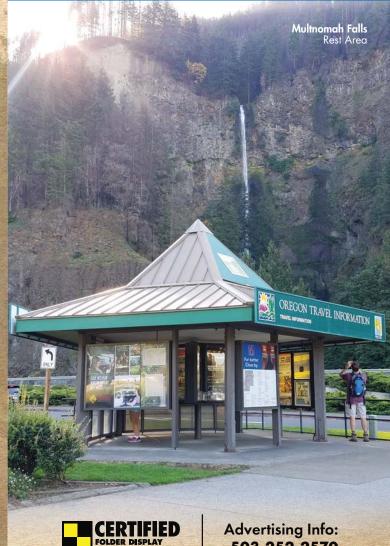

### MULTNOMAH FALLS East/Westbound I-84

#### Open Year-Round • 2.1 Million Visitors in 2017

| 12 MONTHS      | 6 MONTHS                                          |
|----------------|---------------------------------------------------|
| \$50.00/MONTH  | \$75.00/MONTH                                     |
| \$150.00/MONTH | \$200.00/MONTH                                    |
| \$225.00/MONTH | \$275.00/MONTH                                    |
| \$337.50/MONTH | \$387.50/MONTH                                    |
|                | \$50.00/MONTH<br>\$150.00/MONTH<br>\$225.00/MONTH |