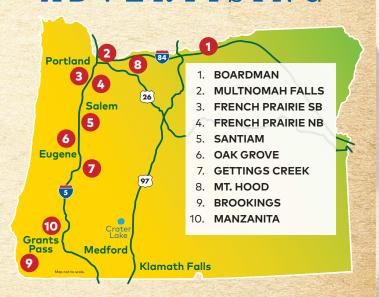

## OREGON REST AREA ADVERTISING

### Oregon Rest Area Advertising Program has

thousands of potential customers stop at these eleven managed rest areas, looking for information about where to eat, sleep, explore and shop. Backlit posters, brochures and magazines connect millions of travelers with valuable information while inspiring them to make the most of their Oregon experience.

## OREGON REST AREA ADVERTISING LOCATIONS

**POSTER** SPECS

- **POSTER "A" BACKLIT**: 46"(w) x 48"(h)
- POSTER "B" BACKLIT: 23"(w) x 48"(h)
- **POSTER "A" NON BACKLIT**: 48"(w) x 48"(h)
- POSTER "B" NON BACKLIT: 24"(w) x 48"(h)
- POSTER "C" NON BACKLIT: 30.75"(w) x 42.75"(h)
- SEE POSTER DESIGN & PRODUCTION ON BACK PANELS

## **BOARDMAN Eastbound I-84**

### MULTNOMAH FALLS East/Westbound I-84

### FRENCH PRAIRIE SB Portland Southbound I-5

## FRENCH PRAIRIE NB Portland Northbound I-5

## **SANTIAM Salem Northbound I-5**

## 6 OAK GROVE Eugene Southbound I-5

## **GETTINGS CREEK Eugene Northbound I-5**

## MT. HOOD East/West Bound Hwy. 26

## **BROOKINGS** North/South Bound Hwy. 101

## 10 MANZANITA Grants Pass Southbound I-5