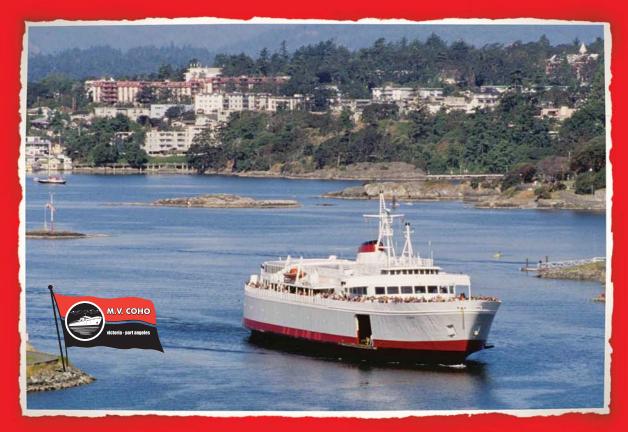

## COHO FERRY SYSTEM ADVERTISING PROGRAM

YEAR-ROUND PROGRAM

The M.V Coho operates year-round service between Victoria BC and Port Angeles WA. This vehicle carrying Ferry operates 4 sailings a day during the Summer Months, 2-3 sailings fall and Spring with 1 sailing during the Winter. Crossing time is 1 Hour and 35 minutes.