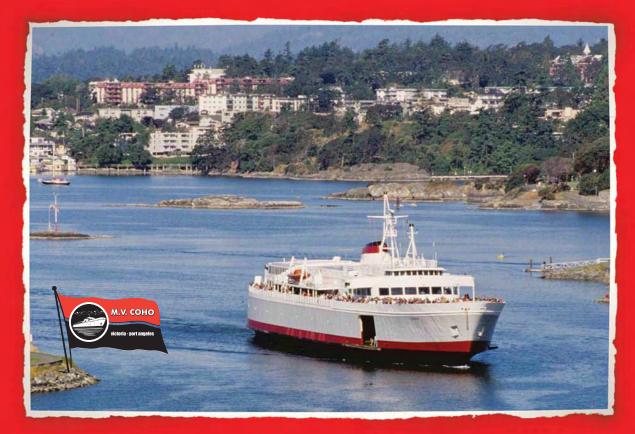

## COHO FERRY SYSTEM ADVERTISING PROGRAM

YEAR-ROUND PROGRAM

The M.V Coho operates year-round service between Victoria BC and Port Angeles WA. This vehicle carrying Ferry operates 4 sailings a day during the Summer Months, 2-3 sailings fall and Spring with 1 sailing during the Winter. Crossing time is 1 Hour and 35 minutes.