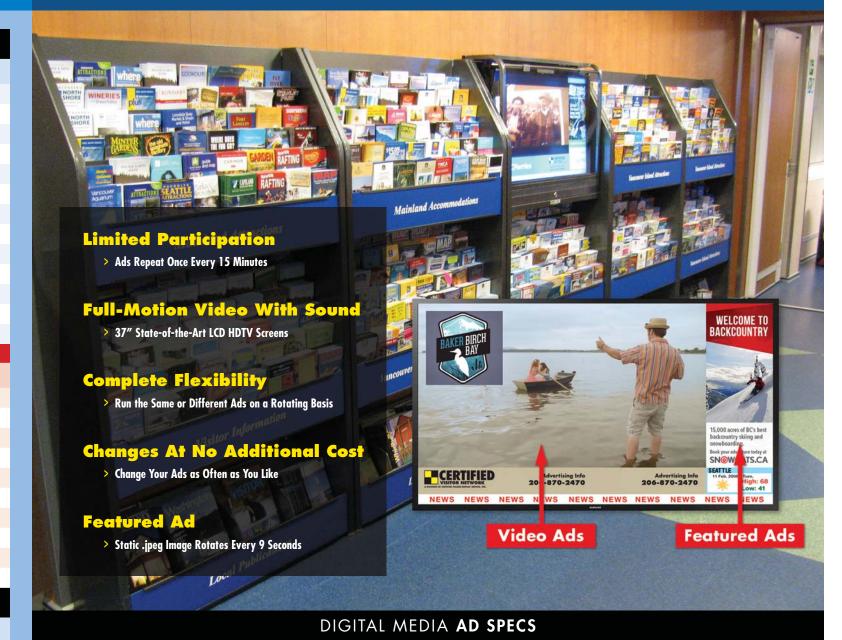

### DIGITAL MEDIA ADVERTISING

| ONBOA   | RD <b>distribution</b>                                                                | BROCHURE                   |                           | MAGAZINE                   |                           |                         |
|---------|---------------------------------------------------------------------------------------|----------------------------|---------------------------|----------------------------|---------------------------|-------------------------|
| ROUTE   | DESTINATION                                                                           | 12 Month<br>(monthly rate) | 6 Month<br>(monthly rate) | 12 Month<br>(monthly rate) | 6 Month<br>(monthly rate) | 2023<br>Passenger Count |
| 1       | Victoria to Vancouver (Swartz Bay Tsawwassen)                                         | \$72.59                    | \$96.30                   | \$289.82                   | \$384.89                  | 5,963,647               |
| 2       | Nanaimo to Vancouver (Departure Bay to Horseshoe Bay)                                 | \$57.09                    | \$75.66                   | \$227.83                   | \$302.05                  | 3,119,186               |
| 3       | Sunshine Coast to Vancouver (Langdale to Horseshoe Bay)                               | \$34.80                    | \$46.35                   | \$138.93                   | \$184.22                  | 2,570,733               |
| 4       | Victoria to Salt Spring Island                                                        | \$23.38                    | \$31.10                   | \$93.25                    | \$123.51                  | 623,719                 |
| 5/5a    | Victoria to Gulf Islands (Swartz Bay to Pender, Saturna, Mayne & Galiano Island)      | \$28.55                    | \$37.98                   | \$113.92                   | \$151.03                  | 504,536                 |
| 7       | Earls Cove to Saltery Bay                                                             | \$26.10                    | \$34.69                   | \$103.58                   | \$137.57                  | 381,249                 |
| 8       | Bowen Island to Horseshoe Bay                                                         | \$18.49                    | \$25.42                   | \$72.59                    | \$96.30                   | 1,269,890               |
| 9/9a    | Vancouver to Gulf Islands (Tsawwassen to Galiano, Mayne, Pender & Salt Spring Island) | \$36.43                    | \$48.15                   | \$145.18                   | \$192.30                  | 558,431                 |
| 10      | Nothern Inside Passage (Port Hardy/Prince Rupert)                                     | \$38.88                    | \$51.44                   | \$155.24                   | \$206.05                  | 43,691                  |
| 10s     | Discover Coast Connector                                                              | \$28.28                    | \$31.10                   | \$112.28                   | \$123.51                  | n/a                     |
| 11      | Prince Rupert to Skidegate                                                            | n/a                        | \$24.22                   | n/a                        | \$96.30                   | 48,680                  |
| 17      | Vancouver Island to Sunshine Coast (Comax/Powell River)                               | \$23.38                    | \$31.10                   | \$93.25                    | \$123.51                  | 410,487                 |
| 30      | Nanaimo to Tsawwassen (Duke Point to Tsawwassen)                                      | \$54.65                    | \$72.37                   | \$217.23                   | \$288.00                  | 1,961,657               |
| SAVE MO | NEY WITH THESE PACKAGES!                                                              |                            |                           |                            |                           |                         |
| PACKAGE | DESTINATION                                                                           | 12 Month<br>(monthly rate) | 6 Month<br>(monthly rate) | 12 Month<br>(monthly rate) | 6 Month<br>(monthly rate) | 2023<br>Passenger Count |
| A       | Best Value Package Routes 1-2-3-9-10-17-30                                            | \$282.48                   | \$374.13                  | \$999.68                   | 1,204.68                  | 14,627,832              |
| В       | Best Value Package Routes 1-2-3-9-30                                                  | \$205.54                   | \$272.75                  | \$821.61                   | \$990.17                  | 14,173,654              |
| C       | Mainland Connector Routes1-2-10-17-30                                                 | \$236.26                   | \$313.12                  | \$835.74                   | \$1,007.30                | 11,498,668              |
| D       | Major Routes Package Routes 1-2-30                                                    | \$163.13                   | \$216.22                  | \$651.96                   | \$785.72                  | 11,044,490              |
| E       | Main Routes Package Routes 1-2                                                        | \$121.80                   | \$161.49                  | \$486.38                   | \$586.16                  | 9,082,833               |
| F       | Mid-Island Special Routes 2-30                                                        | \$103.58                   | \$137.57                  | \$414.07                   | \$499.16                  | 5,080,843               |
| G       | Gulf Island Package Routes 4-5/5a-9                                                   | \$67.43                    | \$89.72                   | \$269.16                   | \$324.35                  | 1,686,686               |
| Н       | Sunshine Coast Package Routes 3-7-17                                                  | \$70.69                    | \$93.61                   | \$281.66                   | \$339.30                  | 3,362,469               |
| I       | Nothern Package Routes 10-11                                                          | \$51.93                    | \$69.08                   | \$206.90                   | \$249.58                  | 92,371                  |
| X       | All Inclusive All Routes                                                              | \$310.32                   | \$411.51                  | \$1,241.93                 | \$1,496.40                | 15,035,082              |
| TERMINA | AL <b>distribution</b>                                                                | BROCHURE                   |                           | MAGAZINE                   |                           |                         |
| ROUTE   | DESTINATION                                                                           | 12 Month<br>(monthly rate) | 6 Month<br>(monthly rate) | 12 Month<br>(monthly rate) | 6 Month<br>(monthly rate) |                         |
| 1       | Tsawwassen                                                                            | \$31.27                    | \$41.57                   | \$123.98                   | \$149.26                  |                         |
| 2       | Swartz Bay                                                                            | \$31.27                    | \$41.57                   | \$123.98                   | \$149.26                  |                         |
| 2       | Horseshoe Bay                                                                         | \$20.93                    | \$27.81                   | \$91.89                    | \$110.93                  |                         |
| 2       | Departure Bay                                                                         | \$20.93                    | \$27.81                   | \$91.89                    | \$110.93                  |                         |
| 30      | Duke Point                                                                            | \$20.93                    | \$27.81                   | \$91.89                    | \$110.93                  |                         |
| DIGITAL | MEDIA <b>ADVERTISING</b>                                                              | DIGIT                      |                           | TAL AD                     |                           | FEATURED AD             |
| ROUTE   | DESTINATION                                                                           | Screens                    | 15 second                 | 30 second                  | 60 second                 | 9 second                |
| 1       | Victoria to Vancouver                                                                 | 3-4                        | \$271.88                  | \$418.69                   | \$489.38                  | \$32.63                 |
| 2       | Nanaimo to Vancouver                                                                  | 2-3                        | \$163.13                  | \$269.16                   | \$326.25                  | \$32.63                 |
| 3       | Sunshine Coast to Vancouver                                                           | 1-2                        | \$135.94                  | \$239.25                   | \$299.06                  | \$32.63                 |
| 30      | Nanaimo to Tsawwassen                                                                 | 1-2                        | \$108.75                  | \$179.44                   | \$217.50                  | \$32.63                 |

### Video Ads

Acceptable Formats: MPG2, MPG4, and Quicktime Movie (.mov)

Preferred For: MPG4 or Quicktime Movie (.mov)

Dimensions: 800 (w) X 600 (h) pixels at 30 fps (frames per second)

### **Featured Ads**

Acceptable Formats: .jpeg in RGB

Dimensions: 224 (w) X 552 (h) pixels at 72 ppi/dpi