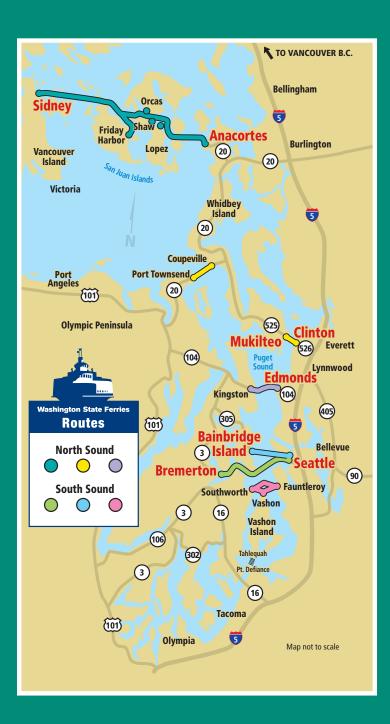

### **DIGITAL MEDIA ADVERTISING**

| BROCHURE <b>DISTRIBUTION</b> |                                                     | Terminals  | 2022 Annual | MONTHLY FEE |           |          |  |  |
|------------------------------|-----------------------------------------------------|------------|-------------|-------------|-----------|----------|--|--|
| DROCHURL DISI                | Included                                            | Passengers | 12 Month    | 6 Month     | 3-5 Month |          |  |  |
| Distribution Area            | (Red type indicates Terminal Locations)             |            |             |             |           |          |  |  |
| 5-BR-11-WF/FS                | Full System<br>(all runs/excludes Seattle Terminal) | 5          | 17,374,169  | \$517.50    | \$669.30  | \$814.20 |  |  |
| 5-BR-11-WF/NS                | North Sound                                         | 3          | 9,040,446   | \$331.20    | \$414.00  | \$483.00 |  |  |
| 5-BR-11-WF/EK                | Edmonds/Kingston                                    | 1          | 3,090,025   | \$186.30    | \$262.20  | \$331.20 |  |  |
| 5-BR-11-WF/MCP               | Mukilteo / Clinton & Pt. Townsend / Coupeville      | 2          | 4,059,963   | \$151.80    | \$186.30  | \$220.80 |  |  |
| 5-BR-11-WF/ASJ               | Anacortes / San Juan Islands                        | 1          | 1,890,458   | \$151.80    | \$207.00  | \$255.30 |  |  |
| 5-BR-11-WF/SS                | South Sound                                         | 2          | 7,494,337   | \$331.20    | \$441.60  | \$517.50 |  |  |
| 5-BR-11-WF/SB                | Seattle / Bremerton                                 | 1          | 979,883     | \$131.10    | \$172.50  | \$207.00 |  |  |
| 5-BR-11-WF/SW                | Seattle / Bainbridge Island                         | 1          | 4,435,933   | \$186.30    | \$262.20  | \$331.20 |  |  |
| 5-BR-11-WF/FV                | Fauntleroy / Vashon / Southworth                    |            | 2,078,521   | \$131.10    | \$172.50  | \$207.00 |  |  |
| 5-BR-11-WF/SET               | Seattle/ Pier 52                                    | 1          | n/a         | \$69.00     | \$92.00   | \$115.00 |  |  |
| 5-BR-11-WF/BCT               | Sidney Terminal / WA Bound                          | 1          | n/a         | n/a         | \$34.50   | \$48.30  |  |  |

| MAGAZINE <b>DISTRIBUTION</b>     |                                                  | Terminals | 2022 Annual | MONTHLY FEE                     |                                   |                                   |  |  |  |
|----------------------------------|--------------------------------------------------|-----------|-------------|---------------------------------|-----------------------------------|-----------------------------------|--|--|--|
|                                  |                                                  | Included  | Passengers  | 12 Month                        | 6 Month                           | 3-5 Month                         |  |  |  |
| <b>Distribution Area</b>         | (Red type indicates Terminal Locations)          |           |             |                                 |                                   |                                   |  |  |  |
| 5-MG-11-WF/FS<br>5-ML-11-WF/FS   | Full System (all runs/excludes Seattle Terminal) | 5         | 17,374,169  | \$1,290.30 high<br>\$986.70 low | \$1,593.90 high<br>\$1,290.30 low | \$1,897.50 high<br>\$1,593.90 low |  |  |  |
| 5-MG-11-WF/NS<br>5-ML-11-WF/NS   | North Sound                                      | 3         | 9,040,446   | \$615.48 high<br>\$507.84 low   | \$688.62 high<br>\$579.60 low     | \$797.64 high<br>\$652.74 low     |  |  |  |
| 5-MG-11-WF/EK<br>5-ML-11-WF/EK   | Edmonds/Kingston                                 | 1         | 3,090,025   | \$470.58 high<br>\$361.56 low   | \$579.60 high<br>\$470.58 low     | \$688.62 high<br>\$579.60 low     |  |  |  |
| 5-MG-11-WF/MCP<br>5-ML-11-WF/MCP | Mukilteo / Clinton & Pt. Townsend / Coupeville   | 2         | 4,059,963   | \$325.68 high<br>\$267.72 low   | \$362.94 high<br>\$304.98 low     | \$398.82 high<br>\$362.94 low     |  |  |  |
| 5-MG-11-WF/ASJ<br>5-ML-11-WF/ASJ | Anacortes / San Juan Islands                     | 1         | 1,890,458   | \$325.68 high<br>\$267.72 low   | \$362.94 high<br>\$304.98 low     | \$398.82 high<br>\$362.94 low     |  |  |  |
| 5-MG-11-WF/SS<br>5-ML-11-WF/SS   | South Sound                                      | 2         | 7,494,337   | \$840.42 high<br>\$615.48 low   | \$985.32 high<br>\$760.38 low     | \$1,232.34 high<br>\$942.54 low   |  |  |  |
| 5-MG-11-WF/SB<br>5-ML-11-WF/SB   | Seattle / Bremerton                              | 1         | 979,883     | \$253.92 high<br>\$218.04 low   | \$325.68 high<br>\$289.80 low     | \$398.82 high<br>\$362.94 low     |  |  |  |
| 5-MG-11-WF/SW<br>5-ML-11-WF/SW   | Seattle / Bainbridge Island                      | 1         | 4,435,933   | \$470.58 high<br>\$361.56 low   | \$579.60 high<br>\$470.58 low     | \$688.62 high<br>\$579.60 low     |  |  |  |
| 5-MG-11-WF/FV<br>5-ML-11-WF/FV   | Fauntleroy / Vashon / Southworth                 |           | 2,078,521   | \$253.92 high<br>\$218.04 low   | \$325.68 high<br>\$289.80 low     | \$398.82 high<br>\$362.94 low     |  |  |  |
| 5-MG-11-WF/SET<br>5-ML-11-WF/SET | Seattle / Pier 52                                |           | n/a         | \$115.00 high<br>\$92.00 low    | \$143.75 high<br>\$115.00 low     | \$172.50 high<br>\$138.00 low     |  |  |  |
| 5-MG-11-WF/BCT<br>5-ML-11-WF/BCT | Sidney Terminal / WA Bound                       | 1         | n/a         | n/a<br>n/a                      | \$69.00 high<br>\$55.20 low       | \$89.70 high<br>\$75.90 low       |  |  |  |
|                                  |                                                  |           |             |                                 |                                   |                                   |  |  |  |

| DIGITAL MEDIA <b>ADVERTISING</b>                  |          |                                                                                                                                                              |                       |                       |                       |                                                                                        |         |                       |                       |                       |                       |  |
|---------------------------------------------------|----------|--------------------------------------------------------------------------------------------------------------------------------------------------------------|-----------------------|-----------------------|-----------------------|----------------------------------------------------------------------------------------|---------|-----------------------|-----------------------|-----------------------|-----------------------|--|
| ROUTES                                            | Vessels  | Digital Ad<br>15 sec.                                                                                                                                        | Digital Ad<br>30 sec. | Digital Ad<br>60 sec. | Featured Ad<br>9 sec. | TERMINALS                                                                              | Vessels | Digital Ad<br>15 sec. | Digital Ad<br>30 sec. | Digital Ad<br>60 sec. | Featured Ad<br>9 sec. |  |
| Seattle / Bremerton                               | 2        | \$120                                                                                                                                                        | \$210                 | \$360                 | \$30                  | Bremerton                                                                              | 1       | \$120                 | \$210                 | \$360                 | \$30                  |  |
| Seattle /                                         | 2        | \$240                                                                                                                                                        | \$420                 | \$600                 | \$30                  | Bainbridge                                                                             | 1       | \$120                 | \$210                 | \$360                 | \$30                  |  |
| Bainbridge Island                                 | _        | <b>72-70</b>                                                                                                                                                 | <b>772</b> 0          | <b>4000</b>           | <b>400</b>            | Edmonds                                                                                | 1       | \$120                 | \$210                 | \$360                 | \$30                  |  |
|                                                   | _        | 4                                                                                                                                                            |                       | 44.4                  | 444                   | Clinton                                                                                | 1       | \$120                 | \$210                 | \$360                 | \$30                  |  |
| Fauntleroy / Vashon /                             | 3        | \$120                                                                                                                                                        | \$210                 | \$360                 | \$30                  | Anacortes                                                                              | 1       | \$120                 | \$210                 | \$360                 | \$30                  |  |
| Southworth                                        |          |                                                                                                                                                              |                       |                       |                       | Pier 52                                                                                | 1       | \$120                 | \$210                 | \$360                 | \$30                  |  |
| Edmonds / Kingston                                | 2        | \$120                                                                                                                                                        | \$210                 | \$360                 | \$30                  | Mukilteo                                                                               | 1       | \$120                 | \$210                 | \$360                 | \$30                  |  |
| Mukilteo / Clinton &<br>Pt. Townsend / Coupeville | 3        | \$180                                                                                                                                                        | \$300                 | \$510                 | \$30                  | DISCOUNTS  2 Routes / Terminals: 5% 4 Routes / Terminals: 15%                          |         |                       |                       |                       |                       |  |
| Anacortes / San Juan<br>San Juan Islands          | 4-5      | \$180                                                                                                                                                        | \$300                 | \$510                 | \$30                  | → 3 Routes / Terminals: 10% → 5 Routes / Terminals: 20%  → ALL Routes / Terminals: 25% |         |                       |                       |                       |                       |  |
|                                                   | Rates fo | Rates for both Routes and Terminals quoted are gross per month based on 12 month buy. Less than 12 months, add \$100 per month to all routes and ad lengths. |                       |                       |                       |                                                                                        |         |                       |                       |                       |                       |  |