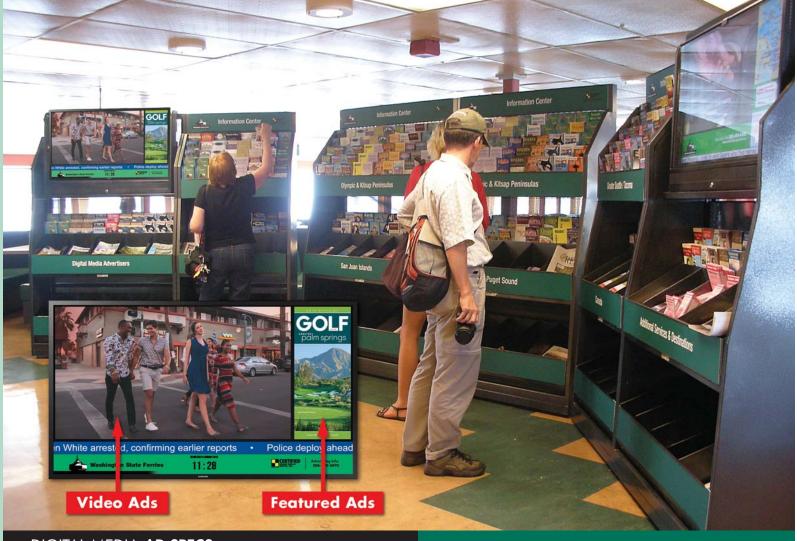

The rack displays combine digital media with brochure and magazine distribution! All displays will include 42"-46" LCD HDTV screens allowing advertisers to showcase their message and encourage prospects to pick-up a brochure or magazine!

#### **Full-Motion Video With Sound**

> 42"-46" State-of-the-Art LCD HDTV Screens

#### **Featured Ad**

> Static .jpeg Image Rotates Every 9 Seconds

WSF policy limits participation in Digital Media Advertising programs to brochure and/or magazine distribution advertisers only.

DELTA SALES OFFICE: