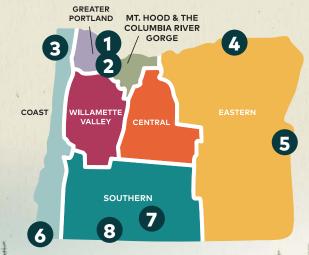

Did you know that Oregon's Welcome Centers assist over 200,000 visitors annually? Display your brochure or visitor guide at one or

more of the seven OREGON WELCOME CENTERS at high-traffic gateways to the state!

**Portland Intl. Airport** 

Portland Intl. Airport Car Rental Facility

**Seaside** 

4 Boardman

Ontario

**Brookings** 

**Klamath Falls** 

**Ashland** 