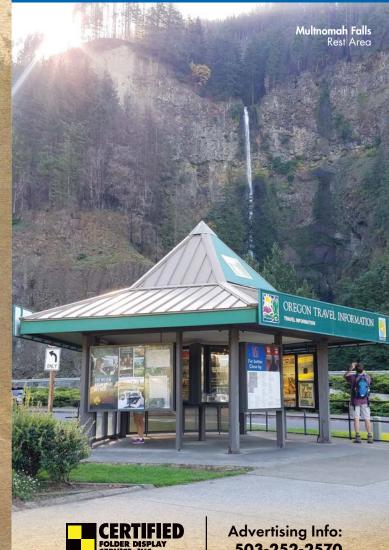

#### MULTNOMAH FALLS East/Westbound I-84

#### Open Year-Round • 2.1 Million Visitors in 2017

| Code #: ORS02 | 12 MONTHS      | 6 MONTHS       |
|---------------|----------------|----------------|
| • BROCHURES   | \$50.00/MONTH  | \$75.00/MONTH  |
| • MAGAZINES   | \$150.00/MONTH | \$200.00/MONTH |
| • POSTER "B"  | \$225.00/MONTH | \$275.00/MONTH |
| • POSTER "A"  | \$337.50/MONTH | \$387.50/MONTH |