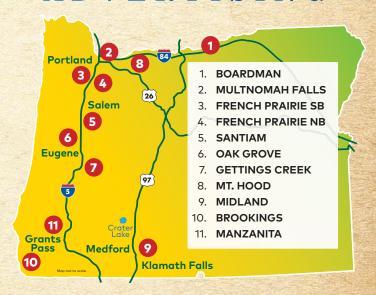

### OREGON REST AREA ADVERTISING LOCATIONS

**POSTER** SPECS

- **POSTER "A" BACKLIT**: 46"(w) x 48"(h)
- POSTER "B" BACKLIT: 23"(w) x 48"(h)
- **POSTER "A" NON BACKLIT**: 48"(w) x 48"(h)
- POSTER "B" NON BACKLIT: 24"(w) x 48"(h)
- POSTER "C" NON BACKLIT: 30.75"(w) x 42.75"(h)
- SEE POSTER DESIGN & PRODUCTION ON BACK PANELS

#### **BOARDMAN Eastbound I-84**

#### **SANTIAM Salem Northbound I-5**

#### MIDLAND Klamath Falls Northbound US 97

#### MULTNOMAH FALLS East/Westbound I-84

#### OAK GROVE Eugene Southbound I-5

#### 10 BROOKINGS North/South Bound Hwy. 101

#### FRENCH PRAIRIE SB Portland Southbound I-5

### **GETTINGS CREEK Eugene Northbound I-5**

#### 11 MANZANITA Grants Pass Southbound I-5

#### FRENCH PRAIRIE NB Portland Northbound I-5

#### MT. HOOD East/West Bound Hwy. 26