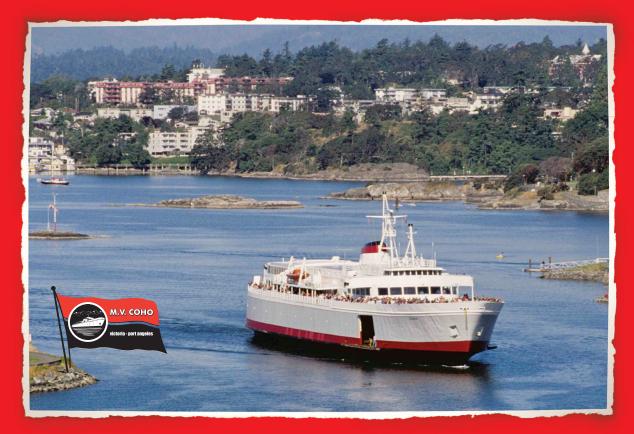

## COHO FERRY SYSTEM ADVERTISING PROGRAM

YEAR-ROUND PROGRAM

The M.V Coho operates year-round service between Victoria BC and Port Angeles WA.

This vehicle carrying Ferry operates 4 sailings a day during the Summer Months, 2-3 sailings fall and Spring with 1 sailing during the Winter. Crossing time is 1 Hour and 35 minutes.