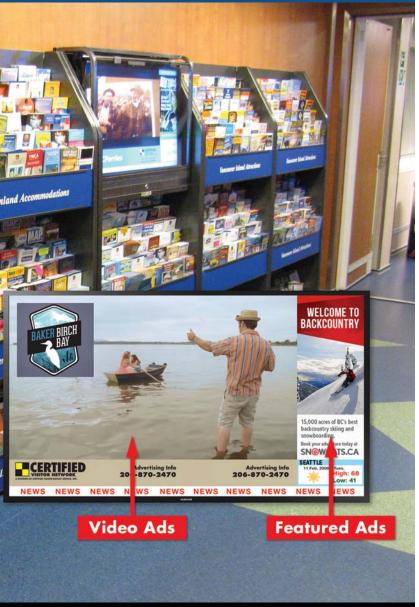

## **DIGITAL MEDIA ADVERTISING**

| ONBOA                           | BOARD <b>DISTRIBUTION</b>                                                             |                            | BROCHURE                  |                            | MAGAZINE                  |                         |
|---------------------------------|---------------------------------------------------------------------------------------|----------------------------|---------------------------|----------------------------|---------------------------|-------------------------|
| ROUTE                           | DESTINATION                                                                           | 12 Month<br>(monthly rate) | 6 Month<br>(monthly rate) | 12 Month<br>(monthly rate) | 6 Month<br>(monthly rate) | 2017<br>Passenger Count |
| 1                               | Victoria to Vancouver (Swartz Bay Tsawwassen)                                         | \$66.78                    | \$88.59                   | \$266.63                   | \$354.10                  | 6,065,602               |
| 2                               | Nanaimo to Vancouver (Departure Bay to Horseshoe Bay)                                 | \$52.53                    | \$69.61                   | \$209.60                   | \$277.89                  | 3,381,076               |
| 3                               | Sunshine Coast to Vancouver (Langdale to Horseshoe Bay)                               | \$32.02                    | \$42.65                   | \$127.81                   | \$169.48                  | 2,636,308               |
| 4                               | Victoria to Salt Spring Island                                                        | \$21.51                    | \$28.61                   | \$85.79                    | \$113.63                  | 651,111                 |
| 5/5a                            | Victoria to Gulf Islands (Swartz Bay to Pender, Saturna, Mayne & Galiano Island)      | \$26.26                    | \$34.94                   | \$104.80                   | \$138.94                  | 484,266                 |
| 7                               | Earls Cove to Saltery Bay                                                             | \$24.01                    | \$31.92                   | \$95.30                    | \$126.56                  | 343,217                 |
| 8                               | Bowen Island to Horseshoe Bay                                                         | \$17.01                    | \$23.39                   | \$66.78                    | \$88.59                   | 1,165,891               |
| 9/9a                            | Vancouver to Gulf Islands (Tsawwassen to Galiano, Mayne, Pender & Salt Spring Island) | \$33.52                    | \$44.30                   | \$133.57                   | \$176.91                  | 472,655                 |
| 10                              | Nothern Inside Passage (Port Hardy/Prince Rupert)                                     | \$35.77                    | \$47.32                   | \$142.82                   | \$189.57                  | 42,555                  |
| 10s                             | Discover Coast Connector                                                              | \$26.01                    | \$28.61                   | \$103.30                   | \$113.63                  | n/a                     |
| 11                              | Prince Rupert to Skidegate                                                            | n/a                        | \$22.29                   | n/a                        | \$88.59                   | 43,749                  |
| 17                              | Vancouver Island to Sunshine Coast (Comax/Powell River)                               | \$21.51                    | \$28.61                   | \$85.79                    | \$113.63                  | 361,397                 |
| 30                              | Nanaimo to Tsawwassen (Duke Point to Tsawwassen)                                      | \$50.28                    | \$66.58                   | \$199.85                   | \$264.96                  | 1,587,196               |
| SAVE MONEY WITH THESE PACKAGES! |                                                                                       |                            |                           |                            |                           |                         |
| PACKAGE                         | DESTINATION                                                                           | 12 Month<br>(monthly rate) | 6 Month<br>(monthly rate) | 12 Month<br>(monthly rate) | 6 Month<br>(monthly rate) | 2017<br>Passenger Count |
| A                               | Best Value Package Routes 1-2-3-9-10-17-30                                            | \$259.88                   | \$344.20                  | \$919.71                   | 1,108.30                  | 14,546,789              |
| В                               | Best Value Package Routes 1-2-3-9-30                                                  | \$189.09                   | \$250.93                  | \$755.88                   | \$910.96                  | 14,142,837              |
| C                               | Mainland Connector Routes1-2-10-17-30                                                 | \$217.36                   | \$288.07                  | \$768.88                   | \$926.71                  | 11,437,826              |
| D                               | Major Routes Package Routes 1-2-30                                                    | \$150.08                   | \$198.92                  | \$599.80                   | \$722.86                  | 11,033,874              |
| E                               | Main Routes Package Routes 1-2                                                        | \$112.06                   | \$148.57                  | \$447.47                   | \$539.27                  | 9,446,678               |
| F                               | Mid-Island Special Routes 2-30                                                        | \$95.30                    | \$126.56                  | \$380.94                   | \$459.23                  | 4,968,272               |
| G                               | Gulf Island Package Routes 4-5/5a-9                                                   | \$62.03                    | \$82.54                   | \$247.62                   | \$298.40                  | 1,608,032               |
| H                               | Sunshine Coast Package Routes 3-7-17                                                  | \$65.03                    | \$86.12                   | \$259.13                   | \$312.16                  | 3,340,922               |
| I                               | Nothern Package Routes 10-11                                                          | \$47.77                    | \$63.56                   | \$190.35                   | \$229.61                  | 86,304                  |
| X                               | All Inclusive All Routes                                                              | \$285.49                   | \$378.59                  | \$1,142.57                 | \$1,376.69                | 17,235,023              |
| TERMIN                          | AL DISTRIBUTION                                                                       | BROCHURE MAGAZINE          |                           |                            |                           |                         |
| ROUTE                           | DESTINATION                                                                           | 12 Month<br>(monthly rate) | 6 Month<br>(monthly rate) | 12 Month<br>(monthly rate) | 6 Month<br>(monthly rate) |                         |
| 1                               | Tsawwassen                                                                            | \$28.76                    | \$38.24                   | \$114.06                   | \$137.32                  |                         |
| 2                               | Swartz Bay                                                                            | \$28.76                    | \$38.24                   | \$114.06                   | \$137.32                  |                         |
| 2                               | Horseshoe Bay                                                                         | \$19.26                    | \$25.59                   | \$84.54                    | \$102.05                  |                         |
| 2                               | Departure Bay                                                                         | \$19.26                    | \$25.59                   | \$84.54                    | \$102.05                  |                         |
| 30                              | Duke Point                                                                            | \$19.26                    | \$25.59                   | \$84.54                    | \$102.05                  |                         |
| DIGITAL                         | MEDIA ADVERTISING                                                                     | DIGITAL AD FEATURED AD     |                           |                            |                           |                         |
| ROUTE                           | DESTINATION                                                                           | Screens                    | 15 second                 | 30 second                  | 60 second                 | 9 second                |
| 1                               | Victoria to Vancouver                                                                 | 3-4                        | \$239.25                  | \$334.95                   | \$430.65                  | \$28.71                 |
| 2                               | Nanaimo to Vancouver                                                                  | 2-3                        | \$143.55                  | \$215.33                   | \$287.10                  | \$28.71                 |
| 3                               | Sunshine Coast to Vancouver                                                           | 1-2                        | \$119.63                  | \$191.40                   | \$263.18                  | \$28.71                 |
| 30                              | Nanaimo to Tsawwassen                                                                 | 1-2                        | \$95.70                   | \$143.55                   | \$191.40                  | \$28.71                 |
| BUY                             | MULTIPLE DIGITAL MEDIA ROUTES & SAVE! - 2 Routes S                                    | ave 10%                    | • 3 Routes                |                            |                           | ave 20%                 |

### **Limited Participation** > Ads Repeat Once Every 15 Minutes

#### **Full-Motion Video With Sound**

> 37" State-of-the-Art LCD HDTV Screens

### **Complete Flexibility**

> Run the Same or Different Ads on a Rotating Basis

#### **Changes At No Additional Cost**

> Change Your Ads as Often as You Like

#### **Featured Ad**

> Static .jpeg Image Rotates Every 9 Seconds

#### Video Ads

Acceptable Formats: MPG2, MPG4, and Quicktime Movie (.mov) Preferred For: MPG4 or Quicktime Movie (.mov) Dimensions: 800 (w) X 600 (h) pixels at 30 fps (frames per second)

#### **Featured Ads**

Acceptable Formats: .jpeg in RGB Dimensions: 224 (w) X 552 (h) pixels at 72 ppi/dpi