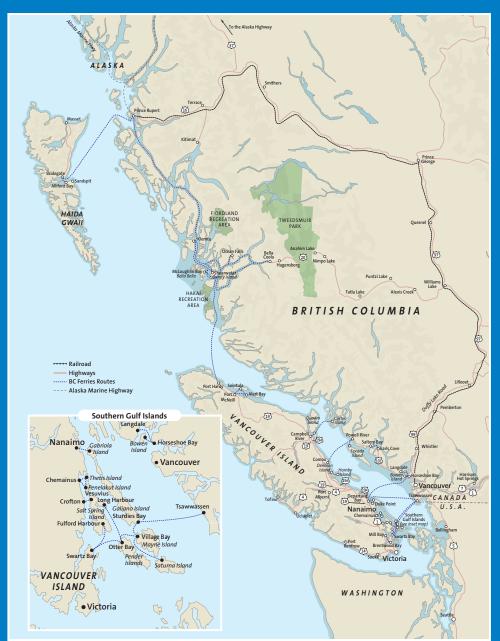

## **DIGITAL MEDIA ADVERTISING**

| ONBOA                           | BOARD <b>DISTRIBUTION</b>                                                             |                            | BROCHURE                  |                            | MAGAZINE                  |                         |
|---------------------------------|---------------------------------------------------------------------------------------|----------------------------|---------------------------|----------------------------|---------------------------|-------------------------|
| ROUTE                           | DESTINATION                                                                           | 12 Month<br>(monthly rate) | 6 Month<br>(monthly rate) | 12 Month<br>(monthly rate) | 6 Month<br>(monthly rate) | 2017<br>Passenger Count |
| 1                               | Victoria to Vancouver (Swartz Bay Tsawwassen)                                         | \$66.78                    | \$88.59                   | \$266.63                   | \$354.10                  | 6,065,602               |
| 2                               | Nanaimo to Vancouver (Departure Bay to Horseshoe Bay)                                 | \$52.53                    | \$69.61                   | \$209.60                   | \$277.89                  | 3,381,076               |
| 3                               | Sunshine Coast to Vancouver (Langdale to Horseshoe Bay)                               | \$32.02                    | \$42.65                   | \$127.81                   | \$169.48                  | 2,636,308               |
| 4                               | Victoria to Salt Spring Island                                                        | \$21.51                    | \$28.61                   | \$85.79                    | \$113.63                  | 651,111                 |
| 5/5a                            | Victoria to Gulf Islands (Swartz Bay to Pender, Saturna, Mayne & Galiano Island)      | \$26.26                    | \$34.94                   | \$104.80                   | \$138.94                  | 484,266                 |
| 7                               | Earls Cove to Saltery Bay                                                             | \$24.01                    | \$31.92                   | \$95.30                    | \$126.56                  | 343,217                 |
| 8                               | Bowen Island to Horseshoe Bay                                                         | \$17.01                    | \$23.39                   | \$66.78                    | \$88.59                   | 1,165,891               |
| 9/9a                            | Vancouver to Gulf Islands (Tsawwassen to Galiano, Mayne, Pender & Salt Spring Island) | \$33.52                    | \$44.30                   | \$133.57                   | \$176.91                  | 472,655                 |
| 10                              | Nothern Inside Passage (Port Hardy/Prince Rupert)                                     | \$35.77                    | \$47.32                   | \$142.82                   | \$189.57                  | 42,555                  |
| 10s                             | Discover Coast Connector                                                              | \$26.01                    | \$28.61                   | \$103.30                   | \$113.63                  | n/a                     |
| 11                              | Prince Rupert to Skidegate                                                            | n/a                        | \$22.29                   | n/a                        | \$88.59                   | 43,749                  |
| 17                              | Vancouver Island to Sunshine Coast (Comax/Powell River)                               | \$21.51                    | \$28.61                   | \$85.79                    | \$113.63                  | 361,397                 |
| 30                              | Nanaimo to Tsawwassen (Duke Point to Tsawwassen)                                      | \$50.28                    | \$66.58                   | \$199.85                   | \$264.96                  | 1,587,196               |
| SAVE MONEY WITH THESE PACKAGES! |                                                                                       |                            |                           |                            |                           |                         |
| PACKAGE                         | DESTINATION                                                                           | 12 Month<br>(monthly rate) | 6 Month<br>(monthly rate) | 12 Month<br>(monthly rate) | 6 Month<br>(monthly rate) | 2017<br>Passenger Count |
| A                               | Best Value Package Routes 1-2-3-9-10-17-30                                            | \$259.88                   | \$344.20                  | \$919.71                   | 1,108.30                  | 14,546,789              |
| В                               | Best Value Package Routes 1-2-3-9-30                                                  | \$189.09                   | \$250.93                  | \$755.88                   | \$910.96                  | 14,142,837              |
| C                               | Mainland Connector Routes1-2-10-17-30                                                 | \$217.36                   | \$288.07                  | \$768.88                   | \$926.71                  | 11,437,826              |
| D                               | Major Routes Package Routes 1-2-30                                                    | \$150.08                   | \$198.92                  | \$599.80                   | \$722.86                  | 11,033,874              |
| E                               | Main Routes Package Routes 1-2                                                        | \$112.06                   | \$148.57                  | \$447.47                   | \$539.27                  | 9,446,678               |
| F                               | Mid-Island Special Routes 2-30                                                        | \$95.30                    | \$126.56                  | \$380.94                   | \$459.23                  | 4,968,272               |
| G                               | Gulf Island Package Routes 4-5/5a-9                                                   | \$62.03                    | \$82.54                   | \$247.62                   | \$298.40                  | 1,608,032               |
| H                               | Sunshine Coast Package Routes 3-7-17                                                  | \$65.03                    | \$86.12                   | \$259.13                   | \$312.16                  | 3,340,922               |
| I                               | Nothern Package Routes 10-11                                                          | \$47.77                    | \$63.56                   | \$190.35                   | \$229.61                  | 86,304                  |
| X                               | All Inclusive All Routes                                                              | \$285.49                   | \$378.59                  | \$1,142.57                 | \$1,376.69                | 17,235,023              |
| TERMIN                          | AL DISTRIBUTION                                                                       | BROCHURE MAGAZINE          |                           |                            |                           |                         |
| ROUTE                           | DESTINATION                                                                           | 12 Month<br>(monthly rate) | 6 Month<br>(monthly rate) | 12 Month<br>(monthly rate) | 6 Month<br>(monthly rate) |                         |
| 1                               | Tsawwassen                                                                            | \$28.76                    | \$38.24                   | \$114.06                   | \$137.32                  |                         |
| 2                               | Swartz Bay                                                                            | \$28.76                    | \$38.24                   | \$114.06                   | \$137.32                  |                         |
| 2                               | Horseshoe Bay                                                                         | \$19.26                    | \$25.59                   | \$84.54                    | \$102.05                  |                         |
| 2                               | Departure Bay                                                                         | \$19.26                    | \$25.59                   | \$84.54                    | \$102.05                  |                         |
| 30                              | Duke Point                                                                            | \$19.26                    | \$25.59                   | \$84.54                    | \$102.05                  |                         |
| DIGITAL                         | MEDIA ADVERTISING                                                                     | DIGITAL AD FEATURED AD     |                           |                            |                           |                         |
| ROUTE                           | DESTINATION                                                                           | Screens                    | 15 second                 | 30 second                  | 60 second                 | 9 second                |
| 1                               | Victoria to Vancouver                                                                 | 3-4                        | \$239.25                  | \$334.95                   | \$430.65                  | \$28.71                 |
| 2                               | Nanaimo to Vancouver                                                                  | 2-3                        | \$143.55                  | \$215.33                   | \$287.10                  | \$28.71                 |
| 3                               | Sunshine Coast to Vancouver                                                           | 1-2                        | \$119.63                  | \$191.40                   | \$263.18                  | \$28.71                 |
| 30                              | Nanaimo to Tsawwassen                                                                 | 1-2                        | \$95.70                   | \$143.55                   | \$191.40                  | \$28.71                 |
| BUY                             | MULTIPLE DIGITAL MEDIA ROUTES & SAVE! - 2 Routes S                                    | ave 10%                    | • 3 Routes                |                            |                           | ave 20%                 |