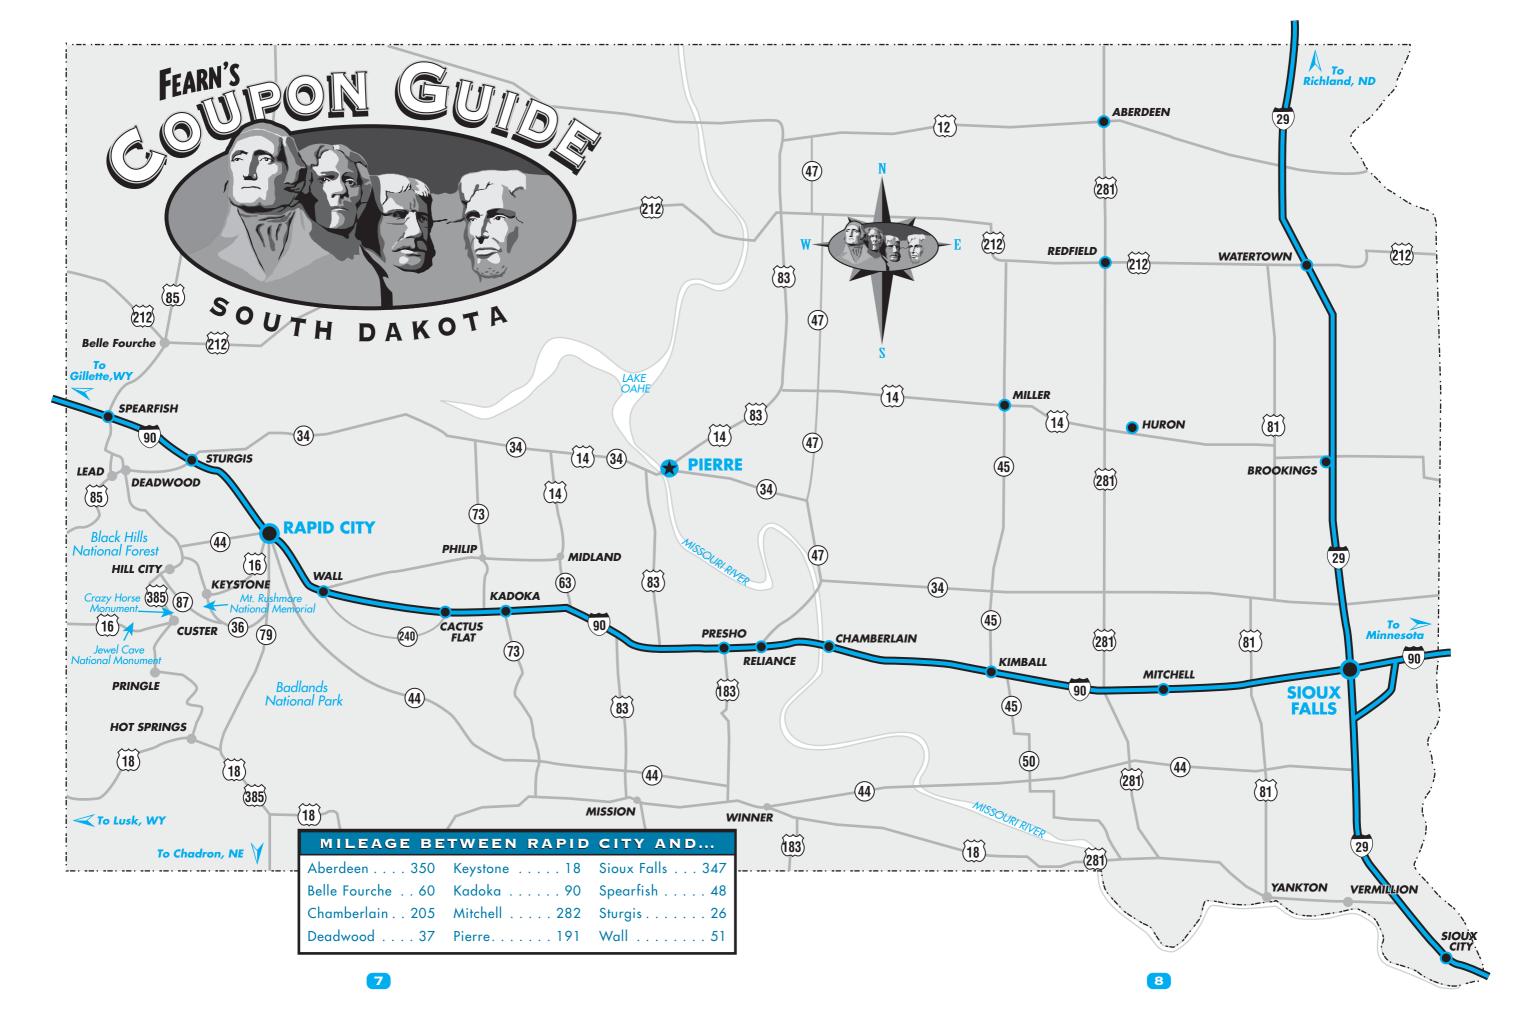

h this AD \$4.00 OFF EACH

Valid until Oct. 31, 2011





EXPERIENCE the Black Hills Gold Rush of the 1890's. Informative quides lead you underground where you receive a free sample of gol ore. Pan for gold by the stream with guaranteed gold. Gem panning also available. Visit the gold processing museum, eatery and gift ps. Hometown of Mt. Rushmore. Keystone, SD

www.bigthundermine.com

Visit our "Company Store" & Specialty Gift Shop

Save Cave!

Explore underground passageways that lead to spectacular stalactite rooms on this fun and educational 1 hour Guided Cave Tour. Try the new Soaring Eagle Zipline - the Region's **First Zipline Attraction.** 

5 miles East of Keystone on Hwy 40 605.255.4384 rushmorecave.com

"The Best Cave Experience in the Black Hills."

- Casey from Minnesota