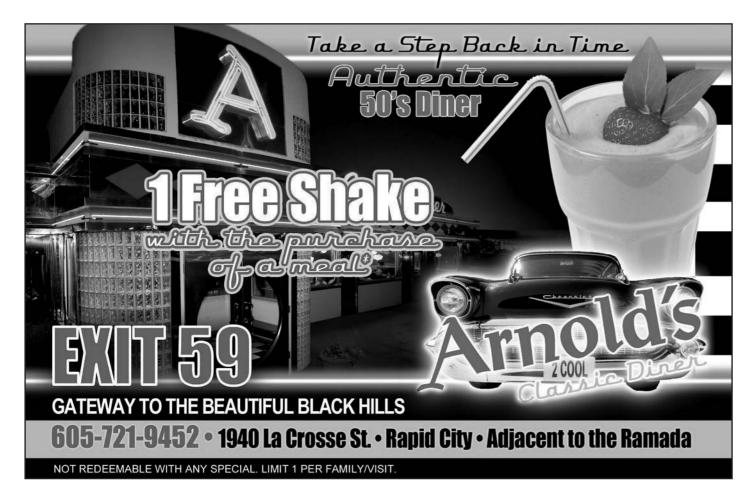

### RESTAURANTS, FOOD & GAS

| Circle B Chuckwagon    | Rapid City | 4,5      |
|------------------------|------------|----------|
| Arnold's Classic Diner | Rapid City | 12,13,15 |