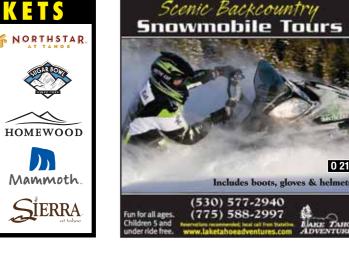

LAKE TAHOE ADVENTURES - Specializes in introducing children and families to snowmobiling, while still catering to the experienced rider. 2 hour Summit Tour and other tours available every hour on the hour (subject to availability). "Ultimate Tour" xplores fresh powder and terrain. Located 1 mile south of Lake Tahoe Airport on Hwy. 50. Free shuttle from casinos. (530) 577-2940.