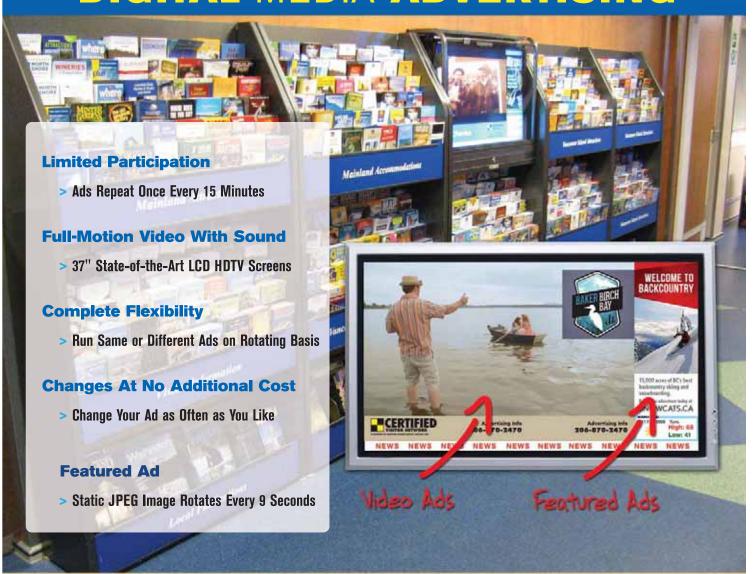

# EXCITING NEW OPPORTUNITY! On Selected Routes DIGITAL MEDIA ADVERTISING

#### DIGITAL MEDIA AD SPECS

#### Video Ads

Acceptable Media Formats: AVI (.avi) • MPG2, MPG4 • Quicktime Move (.mov)

**Preferred Formats:** MPG4 or Quicktime Movie (.mov) – MPG2 or MPG4 files do not require any conversion. Quicktime Movie (.mov) files have to be exported to the MPG2 or MPG4 format.

Pixel Size: 800 (w) x 600(h) Resolution / 29.97 fps (Frames Per Second)

**Video Compression:** DIVX (preferred) or XVID

#### Featured Ads

Requirements: 224 (w) x 552 (h) pixel resolution at 72 ppi/dpi (pixels per inch/dots per inch). Saved in RGB.

• We can accept images in .jpg, .ai, .eps, or .psd format.

Certified Design Services can handle all of your ad production needs