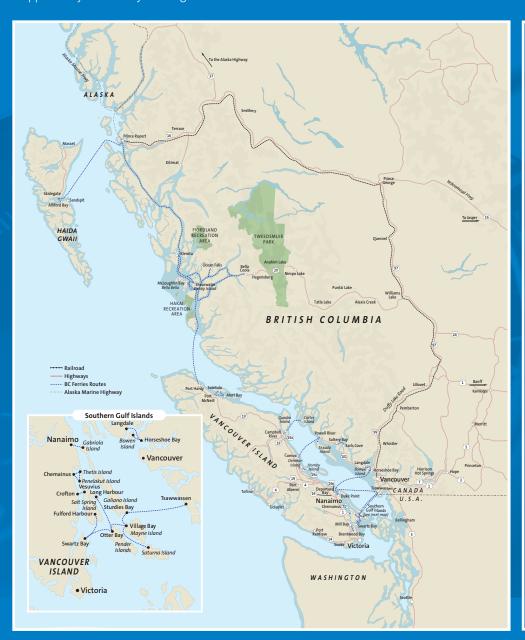

## FREQUENT SAILS... **INCREASE SALES**

- Brochure Distribution
- Magazine Distribution
- Digital Media Advertising

Effective January 1, 2015

| ONBOARD DISTRIBUTION |                                                                                       | BROCHURE                         |                                 | MAGAZINE                         |                                 |                   |
|----------------------|---------------------------------------------------------------------------------------|----------------------------------|---------------------------------|----------------------------------|---------------------------------|-------------------|
| Route                | Destination                                                                           | 12 Month Prog.<br>(monthly rate) | 6 Month Prog.<br>(monthly rate) | 12 Month Prog.<br>(monthly rate) | 6 Month Prog.<br>(monthly rate) | 2013<br>Passenger |
| 1                    | Victoria to Vancouver (Swartz Bay to Tsawwassen)                                      | \$60.98                          | \$73.54                         | \$243.45                         | \$293.92                        | 5,566,            |
| 2                    | Nanaimo to Vancouver (Departure Bay to Horseshoe Bay)                                 | \$47.96                          | \$57.78                         | \$191.38                         | \$230.66                        | 3,315,            |
| 3                    | Sunshine Coast to Vancouver (Langdale to Horseshoe Bay)                               | \$29.23                          | \$35.40                         | \$116.70                         | \$140.68                        | 2,469,            |
| 4                    | Victoria to Salt Spring Island                                                        | \$19.64                          | \$23.75                         | \$78.33                          | \$94.32                         | 605,3             |
| 5/5a                 | Victoria to Gulf Islands (Swartz Bay to Pender, Saturna, Mayne & Galiano Island)      | \$23.98                          | \$29.00                         | \$95.69                          | \$115.33                        | 456,6             |
| 7                    | Earls Cove to Saltery Bay                                                             | \$21.92                          | \$26.49                         | \$87.01                          | \$105.05                        | 329,2             |
| 8                    | Bowen Island to Horseshoe Bay                                                         | \$15.53                          | \$19.41                         | \$60.98                          | \$73.54                         | 1,117,            |
| 9/9a                 | Vancouver to Gulf Islands (Tsawwassen to Galiano, Mayne, Pender & Salt Spring Island) | \$30.60                          | \$36.77                         | \$121.95                         | \$146.85                        | 416,2             |
| 10                   | Northern Inside Passage (Port Hardy/Prince Rupert)                                    | \$32.66                          | \$39.28                         | \$130.40                         | \$157.35                        | 36,08             |
| 10s                  | Discovery Coast Connector                                                             | \$23.75                          | \$23.75                         | \$94.32                          | \$94.32                         | n/a               |
| 11                   | Prince Rupert to Skidegate                                                            | (seasonal-n/a)                   | \$18.50                         | (seasonal-n/a)                   | \$73.54                         | 38,34             |
| 17                   | Vancouver Island to Sunshine Coast (Comox/Powell River)                               | \$19.64                          | \$23.75                         | \$78.33                          | \$94.32                         | 329,0             |
| 30                   | Nanaimo to Tsawwassen (Duke Point to Tsawwassen)                                      | \$45.90                          | \$55.27                         | \$182.47                         | \$219.93                        | 1,357,            |
| SAVE MO              | NEY - CHECK THESE PACKAGES!                                                           |                                  |                                 |                                  |                                 |                   |
| Package              | Destination                                                                           | 12 Month Prog.<br>(monthly rate) | 6 Month Prog.<br>(monthly rate) | 12 Month Prog.<br>(monthly rate) | 6 Month Prog.<br>(monthly rate) | 2013<br>Passenger |
| A                    | Best Value Package Routes 1-2-3-9-10-17-30                                            | \$237.28                         | \$285.70                        | \$839.73                         | \$1,011.93                      | 13,490            |
| В                    | Best Value Package Routes 1-2-3-9-30                                                  | \$172.65                         | \$208.28                        | \$690.15                         | \$831.74                        | 13,124            |
| C                    | Mainland Connector Routes 1-2-10-17-30                                                | \$198.46                         | \$239.11                        | \$702.02                         | \$846.13                        | 10,604            |
| D                    | Major Routes Package Routes 1-2-30                                                    | \$137.03                         | \$165.12                        | \$547.64                         | \$660.00                        | 10,239            |
| E                    | Main Routes Package Routes 1-2                                                        | \$102.31                         | \$123.32                        | \$408.56                         | \$492.38                        | 8,881,            |
| F                    | Mid-Island Special Routes 2-30                                                        | \$87.01                          | \$105.05                        | \$347.82                         | \$419.30                        | 4,672,            |
| G                    | Gulf Island Package Routes 4-5/5a-9                                                   | \$56.64                          | \$68.51                         | \$226.09                         | \$272.45                        | 1,478,            |
| Н                    | Sunshine Coast Package Routes 3-7-17                                                  | \$59.38                          | \$71.48                         | \$236.60                         | \$285.01                        | 3,127,            |
| 1                    | Northern Package Routes 10-11                                                         | \$43.62                          | \$52.75                         | \$173.79                         | \$209.65                        | 74,42             |
| X                    | All Inclusive Routes 1-2-30-3-4-5/5a-7-8-9-10-10s-11-17                               | \$260.67                         | \$314.24                        | \$1,043.22                       | \$1,256.98                      | 16,037            |
| TERM                 | MINAL DISTRIBUTION                                                                    | BROCHURE                         |                                 | MAGAZINE                         |                                 |                   |
| Route                | Destination                                                                           | 12 Month Prog.<br>(monthly rate) | 6 Month Prog.<br>(monthly rate) | 12 Month Prog.<br>(monthly rate) | 6 Month Prog.<br>(monthly rate) |                   |
| 1                    | Tsawwassen                                                                            | \$26.26                          | \$31.74                         | \$104.14                         | \$125.38                        |                   |
| 1                    | Swartz Bay                                                                            | \$26.26                          | \$31.74                         | \$104.14                         | \$125.38                        |                   |
| 2                    | Horseshoe Bay                                                                         | \$17.58                          | \$21.24                         | \$77.19                          | \$93.18                         |                   |
| 2                    | Departure Bay                                                                         | \$17.58                          | \$21.24                         | \$77.19                          | \$93.18                         |                   |
| 30                   | Duke Point                                                                            | \$17.58                          | \$21.24                         | \$77.19                          | \$93.18                         |                   |
| DIGIT                | TAL MEDIA ADVERTISING                                                                 |                                  |                                 | DIGITAL AD                       |                                 | FEATU<br>Al       |
| Route                | Destination                                                                           | Screens                          | 15 second                       | 30 second                        | 60 second                       | 9 seco            |
| 1                    | Victoria to Vancouver                                                                 | 3-4                              | \$217.50                        | \$304.50                         | \$391.50                        | \$26.             |
| 2                    | Nanaimo to Vancouver                                                                  | 2-3                              | \$130.50                        | \$195.75                         | \$261.00                        | \$26.             |
| 3                    | Sunshine Coast to Vancouver                                                           | 1-2                              | \$108.75                        | \$174.00                         | \$239.25                        | \$26.             |
| 30                   | Nanaimo to Tsawwassen                                                                 | 1-2                              | \$87.00                         | \$130.50                         | \$174.00                        | \$26.             |
|                      | TIPLE DIGITAL MEDIA ROUTES & SAVE - 2 Routes                                          |                                  |                                 |                                  |                                 |                   |